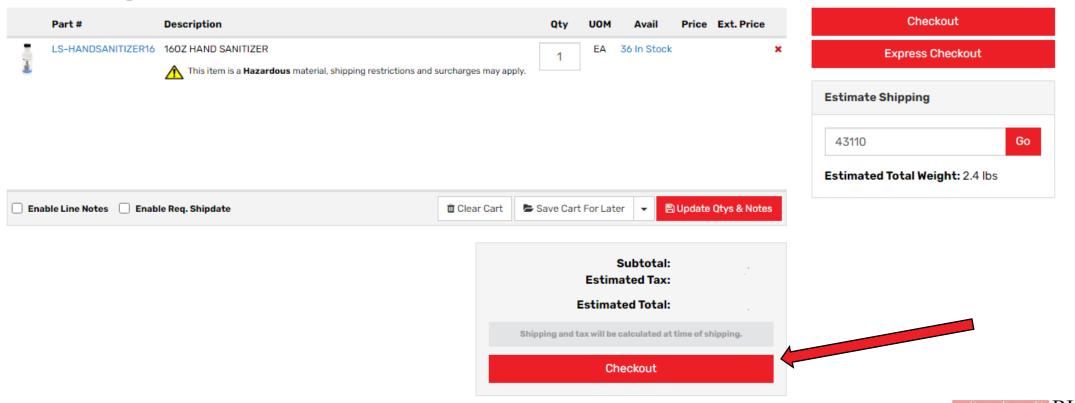

# View Your Cart

A window will pop up to confirm you have added a product to your cart.

You can continue shopping for additional products or view your cart to proceed to checkout.

## Verify Your Quantities and Checkout

#### **Shopping Cart**