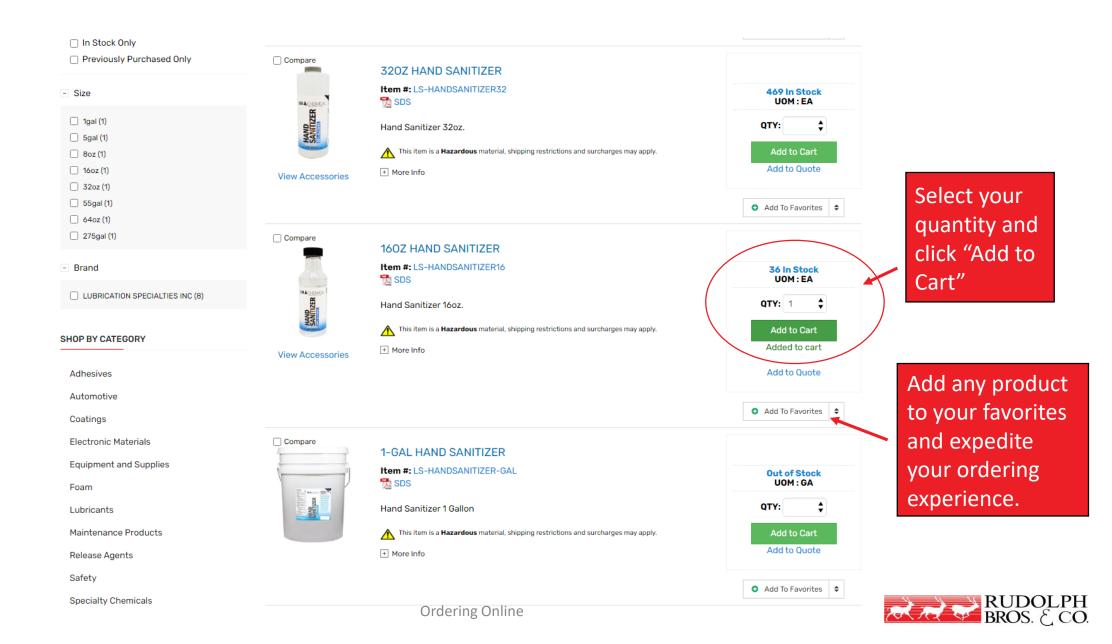

# Find Your Product(s)

- Search by name, description or part number
- 2. Browse products by category
- Browse products by Brand
- 4. If you have ordered online before you can utilize the "Frequently Purchased Items" feature

## Add Your Product(s) To Your Cart