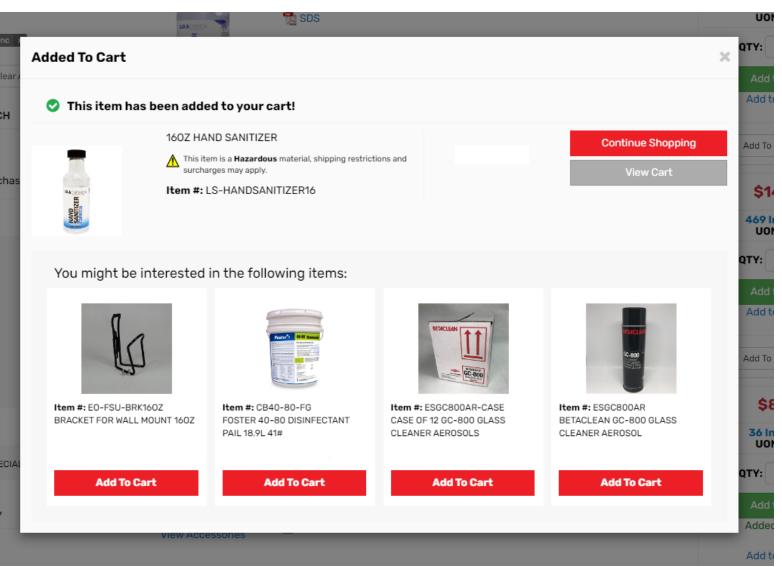

# View Your Cart

A window will pop up to confirm you have added a product to your cart.

You can continue shopping for additional products or view your cart to proceed to checkout.