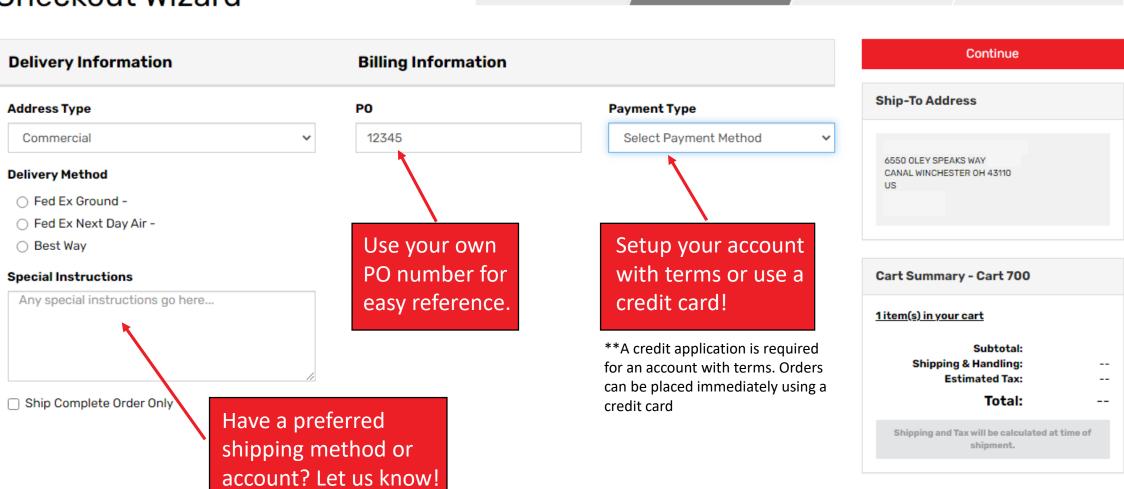

# Select Payment and Shipping Methods

Shipping Address

**Delivery & Billing** 

Checkout Review