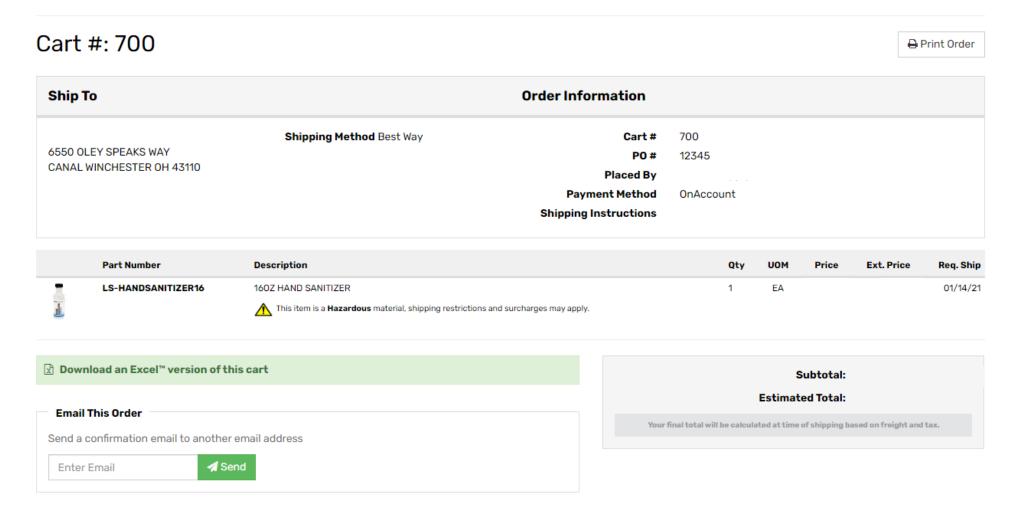

#### **Checkout Wizard**

Shipping Address Delivery & Billing Checkout Review Checkout Complete

| Ship To                   | Order Information                      |            |  |
|---------------------------|----------------------------------------|------------|--|
| 6550 OLEY SPEAKS WAY      | Cart #<br>Placed By                    | 700        |  |
| CANAL WINCHESTER OH 43110 | PO Number                              | 12345      |  |
| US                        | Payment Method<br>Special Instructions | On Account |  |
|                           | Special instructions                   |            |  |
| Ship Method: Best Way     |                                        |            |  |

| Part #             | Description                                                                               | Qty | иом | Price | Ext. Price |
|--------------------|-------------------------------------------------------------------------------------------|-----|-----|-------|------------|
| LS-HANDSANITIZER16 | 160Z HAND SANITIZER                                                                       | 1   | EA  |       |            |
|                    | This item is a <b>Hazardous</b> material, shipping restrictions and surcharges may apply. |     |     |       |            |

#### View and Print Your Order