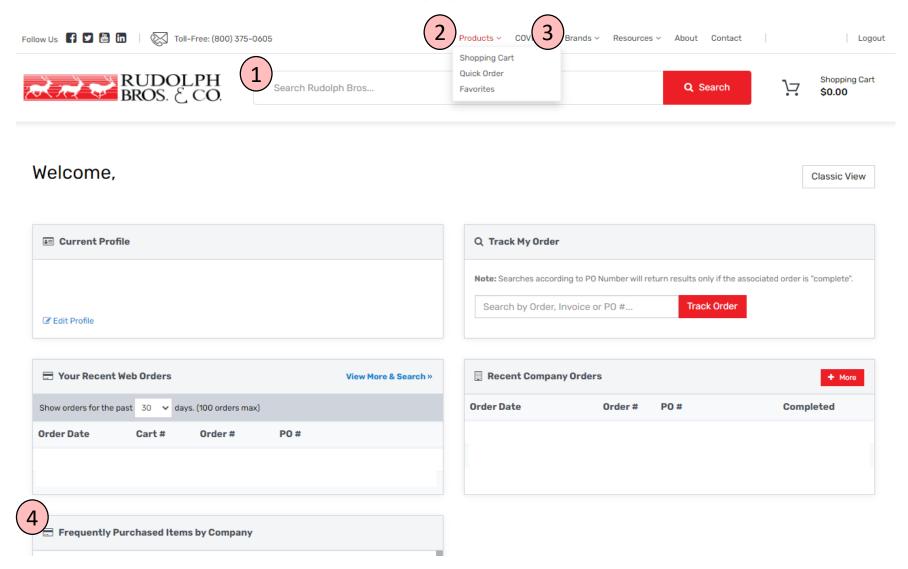

## Enter Your Credentials and Log In

You will be redirected to your account page.

| HOME                   |  |
|------------------------|--|
| Products               |  |
| Shopping Cart          |  |
| My Account             |  |
| SHOP BY CATEGORY       |  |
| Adhesives              |  |
| Automotive             |  |
| Coatings               |  |
| Electronic Materials   |  |
| Equipment and Supplies |  |
| Foam                   |  |

# Find Your Product(s)

- Search by name, description or part number
- 2. Browse products by category
- Browse products by Brand
- 4. If you have ordered online before you can utilize the "Frequently Purchased Items" feature